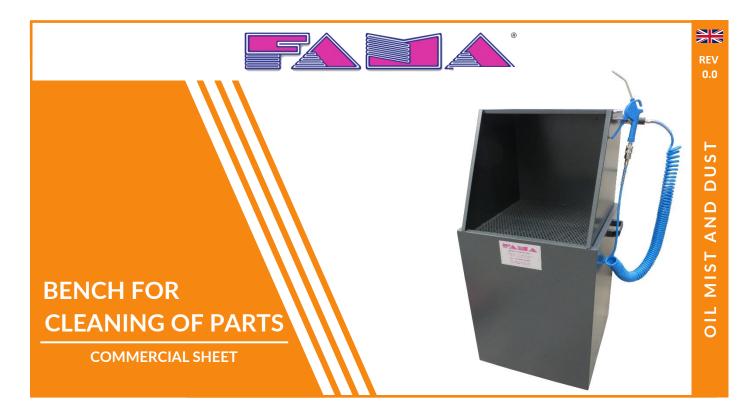

## **DESCRIPTION**

The cleaning bench is an accessory specially designed to facilitate cleaning/blowing of the worked pieces that still contain a large quantity of coolant.

Made of sturdy painted steel sheet, the BP series cleaning bench is equipped with a drip grille in perforated sheet metal. The upper part is removable to access the oil containment tank.

The BP series cleaning bench is supplied complete with a compressed air gun to blow the worked pieces and for preparation for connection to the suction line.

Thanks to the use of a manual or automatic damper (optional) it will be possible to adjust the suction of the cleaning bench or to activate its use in automatic mode.

## **SUPPLY**

PAINTED STRUCTURE

**DRIP GRILLE** 

**OIL DRAIN VALVE** 

**COMPRESSED AIR GUN** 