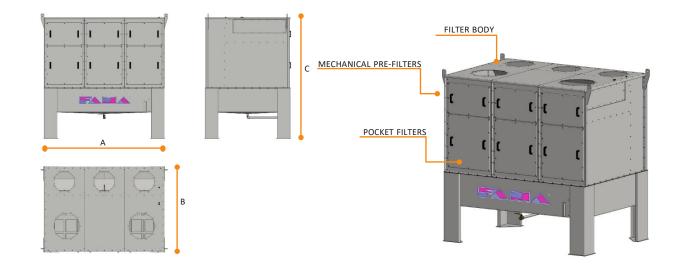

## DESCRIPTION

The FAMA T series filter units are compact units with high efficiency, specially designed for the elimination of vapours and oil mists.

The system consists of two types of prefiltration: one gravitational, obtained by changing the air speed inside the stilling chamber with flow deflectors, the second consisting of metal mesh filters, which are used to concentrate the oily vapours. This is followed by a filtration stage with soft fibreglass pockets with high filtration efficiency, particularly designed and continuously tested for the filtration of oily vapours and, as last and fourth stage, rigid pocket filters in category F9/H13.

| MODEL                                    | T4 OIL  | T6 OIL | T8 OIL  | T10 OIL |
|------------------------------------------|---------|--------|---------|---------|
| A – LENGHT (mm)                          | 1700    | 2500   | 3100    | 3900    |
| B – WIDTH (mm)                           | 1670    | 1670   | 1670    | 1670    |
| C – HEIGHT (mm)                          | 2400    | 2400   | 2400    | 2400    |
| D - FILTRATION ELEMENTS(n°)              | 4       | 6      | 8       | 10      |
| E – FILTERING SURFACE (m <sup>2</sup> )  | 107     | 160    | 215     | 268     |
| F - FILTRATION RANGE (m <sup>3</sup> /h) | 16000   | 24000  | 32000   | 40000   |
| G – POWER (kW)                           | 11÷18,5 | 15÷22  | 18,5÷30 | 22÷25   |