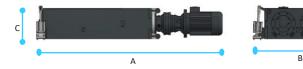

## **DIMENSIONS**

| A - LENGTH       | 2000 mm |
|------------------|---------|
| B - WIDTH        | 970 mm  |
| C - HEIGHT       | 330 mm  |
| D - LOADING PORT | 800 mm  |
| E - LOADING PORT | 600 mm  |