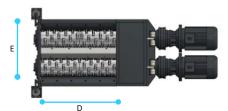

## **DIMENSIONS**

| A - LENGTH       | 2000 mm |
|------------------|---------|
| B - WIDTH        | 970 mm  |
| C - HEIGHT       | 330 mm  |
| D - LOADING PORT | 800 mm  |
| E - LOADING PORT | 600 mm  |